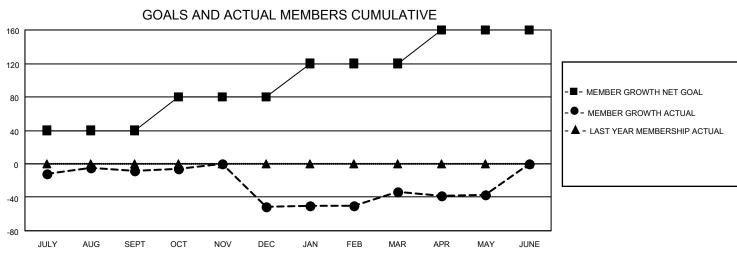

## MONTHLY MEMBERSHIP PROGRESS REPORT

LOCATION ARIZONA District 21 S Results as of: 5/31/2021

| Clubs                 |               |           |               | Members               |                        |                         |                                                    |  |  |
|-----------------------|---------------|-----------|---------------|-----------------------|------------------------|-------------------------|----------------------------------------------------|--|--|
| RESULTS FOR 2020-2021 |               |           |               | RESULTS FOR 2020-2021 |                        |                         |                                                    |  |  |
| QUARTER               | NEW CLUB GOAL | NEW CLUBS | DROPPED CLUBS | QUARTER MEME          | BER GROWTH NET<br>GOAL | MEMBER GROWTH<br>ACTUAL | DROPPED<br>MEMBERS ACTUAL<br>(including transfers) |  |  |
| JULY/AUG/SEPT         | 1             | 0         | 0             | JULY/AUG/SEPT         | 40                     | 65                      | 56                                                 |  |  |
| OCT/NOV/DEC           | 1             | 0         | 0             | OCT/NOV/DEC           | 40                     | 39                      | 77                                                 |  |  |
| JAN/FEB/MAR           | 2             | 1         | 0             | JAN/FEB/MAR           | 40                     | 97                      | 68                                                 |  |  |
| APR/MAY/JUNE          | 1             | 0         | 0             | APR/MAY/JUNE          | 40                     | 17                      | 20                                                 |  |  |