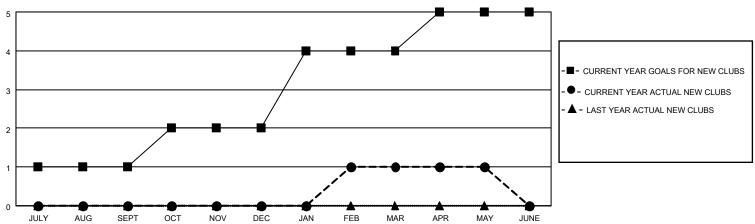

## MONTHLY MEMBERSHIP PROGRESS REPORT

LOCATION ARIZONA District 21 S Results as of: 5/31/2021

| Clubs                 |               |           |               | Members               |                        |                         |                                                    |  |  |
|-----------------------|---------------|-----------|---------------|-----------------------|------------------------|-------------------------|----------------------------------------------------|--|--|
| RESULTS FOR 2020-2021 |               |           |               | RESULTS FOR 2020-2021 |                        |                         |                                                    |  |  |
| QUARTER               | NEW CLUB GOAL | NEW CLUBS | DROPPED CLUBS | QUARTER MEME          | BER GROWTH NET<br>GOAL | MEMBER GROWTH<br>ACTUAL | DROPPED<br>MEMBERS ACTUAL<br>(including transfers) |  |  |
| JULY/AUG/SEPT         | 1             | 0         | 0             | JULY/AUG/SEPT         | 40                     | 65                      | 56                                                 |  |  |
| OCT/NOV/DEC           | 1             | 0         | 0             | OCT/NOV/DEC           | 40                     | 39                      | 77                                                 |  |  |
| JAN/FEB/MAR           | 2             | 1         | 0             | JAN/FEB/MAR           | 40                     | 97                      | 68                                                 |  |  |
| APR/MAY/JUNE          | 1             | 0         | 0             | APR/MAY/JUNE          | 40                     | 17                      | 20                                                 |  |  |